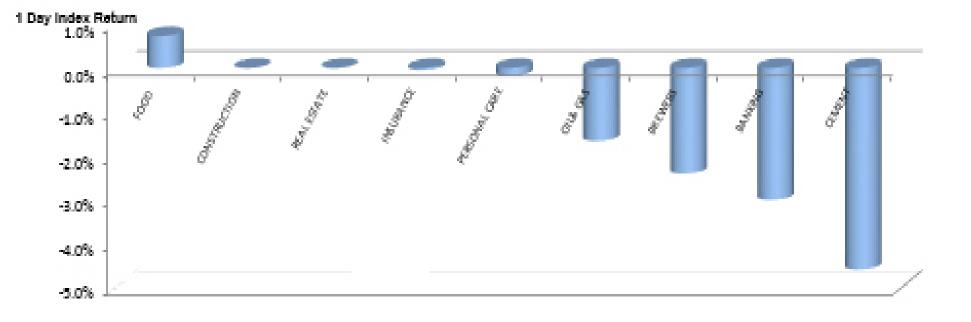

## Index Performance

|                            |              |         |         |         |            |            |         | 52 Wk      |           |
|----------------------------|--------------|---------|---------|---------|------------|------------|---------|------------|-----------|
|                            |              | 1 Wk    | 3 Month | 6 Month |            |            | 52 Wk   | Volatility | 52 Wk Max |
| ARM Sector Indices         | 1 Day Return | Return  | Return  | Return  | QTD Return | YTD Return | Return  | (SD)       | Drawdown  |
| BANKING                    | -2.99%       | -4.83%  | 35.19%  | 61.40%  | 7.33%      | 62.58%     | 62.26%  | 1.28%      | -3.44%    |
| BREWERS                    | -2.40%       | -2.27%  | 28.87%  | 63.00%  | 14.68%     | 25.38%     | 33.71%  | 1.63%      | -5.71%    |
| CEMENT                     | -4.58%       | -10.05% | 31.03%  | 28.03%  | 5.33%      | 24.75%     | 16.13%  | 1.93%      | -7.37%    |
| PERSONAL CARE              | -0.18%       | 4.48%   | 32.77%  | 53.72%  | 17.30%     | 43.21%     | 28.56%  | 1.79%      | -6.62%    |
| CONSTRUCTION               | 0.00%        | 0.00%   | -6.85%  | -1.09%  | -2.75%     | -4.69%     | -19.07% | 1.35%      | -7.23%    |
| FOOD                       | 0.73%        | -1.13%  | 48.83%  | 82.42%  | 29.18%     | 45.40%     | 42.72%  | 1.33%      | -3.50%    |
| NSURANCE                   | -0.04%       | -0.44%  | 6.14%   | 8.11%   | 0.42%      | 4.41%      | 2.51%   | 0.46%      | -1.49%    |
| OIL& GAS                   | -1.66%       | -7.37%  | -12.79% | -4.72%  | -8.42%     | -14.13%    | -21.39% | 1.79%      | -5.64%    |
| REAL ESTATE                | 0.00%        | -0.22%  | 3.37%   | 2.39%   | 0.27%      | 0.77%      | -2.64%  | 0.23%      | -0.98%    |
| ARM Capitalisation Indices |              |         |         |         |            |            |         |            |           |
| Large Cap (Top 10%)        | -2.92%       | -5.60%  | 33.11%  | 47.29%  | 10.12%     | 37.10%     | 35.62%  | 1.07%      | -3.16%    |
| Mid Cap (Mid 30%)          | -0.64%       | -2.98%  | 15.70%  | 22.66%  | 0.10%      | 21.01%     | 11.82%  | 0.64%      | -1.89%    |
| Small Cap (Bottom 60%)     | -0.07%       | -2.38%  | -20.07% | -23.69% | -19.93%    | -27.75%    | -31.88% | 1.64%      | -9.34%    |