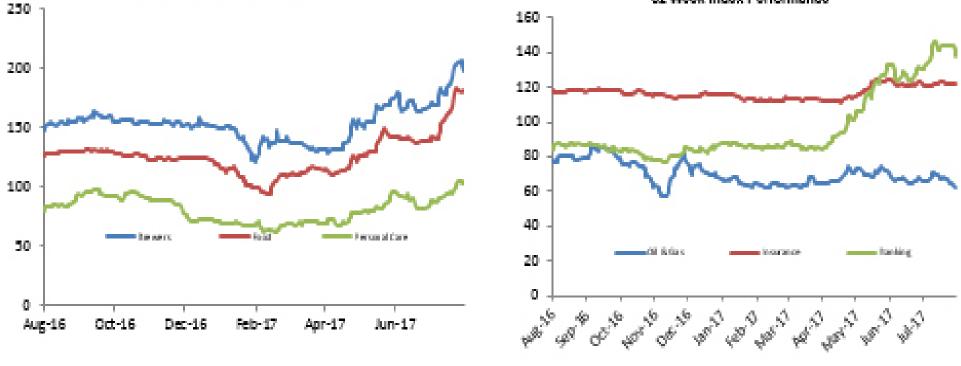

## Index Performance

|                            |              |         |         |         |            |            |         | 52 Wk      |           |
|----------------------------|--------------|---------|---------|---------|------------|------------|---------|------------|-----------|
|                            |              | 1 Wk    | 3 Month | 6 Month |            |            | 52 Wk   | Volatility | 52 Wk Max |
| ARM Sector Indices         | 1 Day Return | Return  | Return  | Return  | QTD Return | YTD Return | Return  | (SD)       | Drawdown  |
| BANKING                    | -2.99%       | -4.83%  | 35.19%  | 61.40%  | 7.33%      | 62.58%     | 62.26%  | 1.28%      | -3.44%    |
| BREWERS                    | -2.40%       | -2.27%  | 28.87%  | 63.00%  | 14.68%     | 25.38%     | 33.71%  | 1.63%      | -5.71%    |
| CEMENT                     | -4.58%       | -10.05% | 31.03%  | 28.03%  | 5.33%      | 24.75%     | 16.13%  | 1.93%      | -7.37%    |
| PERSONAL CARE              | -0.18%       | 4.48%   | 32.77%  | 53.72%  | 17.30%     | 43.21%     | 28.56%  | 1.79%      | -6.62%    |
| CONSTRUCTION               | 0.00%        | 0.00%   | -6.85%  | -1.09%  | -2.75%     | -4.69%     | -19.07% | 1.35%      | -7.23%    |
| FOOD                       | 0.73%        | -1.13%  | 48.83%  | 82.42%  | 29.18%     | 45.40%     | 42.72%  | 1.33%      | -3.50%    |
| NSURANCE                   | -0.04%       | -0.44%  | 6.14%   | 8.11%   | 0.42%      | 4.41%      | 2.51%   | 0.46%      | -1.49%    |
| OIL& GAS                   | -1.66%       | -7.37%  | -12.79% | -4.72%  | -8.42%     | -14.13%    | -21.39% | 1.79%      | -5.64%    |
| REAL ESTATE                | 0.00%        | -0.22%  | 3.37%   | 2.39%   | 0.27%      | 0.77%      | -2.64%  | 0.23%      | -0.98%    |
| ARM Capitalisation Indices |              |         |         |         |            |            |         |            |           |
| Large Cap (Top 10%)        | -2.92%       | -5.60%  | 33.11%  | 47.29%  | 10.12%     | 37.10%     | 35.62%  | 1.07%      | -3.16%    |
| Mid Cap (Mid 30%)          | -0.64%       | -2.98%  | 15.70%  | 22.66%  | 0.10%      | 21.01%     | 11.82%  | 0.64%      | -1.89%    |
| Small Cap (Bottom 60%)     | -0.07%       | -2.38%  | -20.07% | -23.69% | -19.93%    | -27.75%    | -31.88% | 1.64%      | -9.34%    |