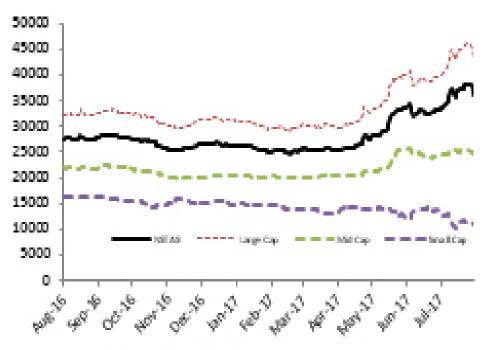

## Index Performance

|                            |              |         |         |         |            |            |         | 52 Wk      |           |
|----------------------------|--------------|---------|---------|---------|------------|------------|---------|------------|-----------|
|                            |              | 1 Wk    | 3 Month | 6 Month |            |            | 52 Wk   | Volatility | 52 Wk Max |
| ARM Sector Indices         | 1 Day Return | Return  | Return  | Return  | QTD Return | YTD Return | Return  | (SD)       | Drawdown  |
| BANKING                    | -2.99%       | -4.83%  | 35.19%  | 61.40%  | 7.33%      | 62.58%     | 62.26%  | 1.28%      | -3.44%    |
| BREWERS                    | -2.40%       | -2.27%  | 28.87%  | 63.00%  | 14.68%     | 25.38%     | 33.71%  | 1.63%      | -5.71%    |
| CEMENT                     | -4.58%       | -10.05% | 31.03%  | 28.03%  | 5.33%      | 24.75%     | 16.13%  | 1.93%      | -7.37%    |
| PERSONAL CARE              | -0.18%       | 4.48%   | 32.77%  | 53.72%  | 17.30%     | 43.21%     | 28.56%  | 1.79%      | -6.62%    |
| CONSTRUCTION               | 0.00%        | 0.00%   | -6.85%  | -1.09%  | -2.75%     | -4.69%     | -19.07% | 1.35%      | -7.23%    |
| FOOD                       | 0.73%        | -1.13%  | 48.83%  | 82.42%  | 29.18%     | 45.40%     | 42.72%  | 1.33%      | -3.50%    |
| NSURANCE                   | -0.04%       | -0.44%  | 6.14%   | 8.11%   | 0.42%      | 4.41%      | 2.51%   | 0.46%      | -1.49%    |
| OIL& GAS                   | -1.66%       | -7.37%  | -12.79% | -4.72%  | -8.42%     | -14.13%    | -21.39% | 1.79%      | -5.64%    |
| REAL ESTATE                | 0.00%        | -0.22%  | 3.37%   | 2.39%   | 0.27%      | 0.77%      | -2.64%  | 0.23%      | -0.98%    |
| ARM Capitalisation Indices |              |         |         |         |            |            |         |            |           |
| Large Cap (Top 10%)        | -2.92%       | -5.60%  | 33.11%  | 47.29%  | 10.12%     | 37.10%     | 35.62%  | 1.07%      | -3.16%    |
| Mid Cap (Mid 30%)          | -0.64%       | -2.98%  | 15.70%  | 22.66%  | 0.10%      | 21.01%     | 11.82%  | 0.64%      | -1.89%    |
| Small Cap (Bottom 60%)     | -0.07%       | -2.38%  | -20.07% | -23.69% | -19.93%    | -27.75%    | -31.88% | 1.64%      | -9.34%    |