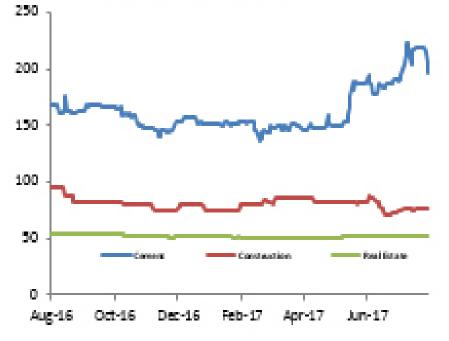

## Index Performance

|                            |              |         |         |         |            |            |         | 52 Wk      |           |
|----------------------------|--------------|---------|---------|---------|------------|------------|---------|------------|-----------|
|                            |              | 1 Wk    | 3 Month | 6 Month |            |            | 52 Wk   | Volatility | 52 Wk Max |
| ARM Sector Indices         | 1 Day Return | Return  | Return  | Return  | QTD Return | YTD Return | Return  | (SD)       | Drawdown  |
| BANKING                    | -2.99%       | -4.83%  | 35.19%  | 61.40%  | 7.33%      | 62.58%     | 62.26%  | 1.28%      | -3.44%    |
| BREWERS                    | -2.40%       | -2.27%  | 28.87%  | 63.00%  | 14.68%     | 25.38%     | 33.71%  | 1.63%      | -5.71%    |
| CEMENT                     | -4.58%       | -10.05% | 31.03%  | 28.03%  | 5.33%      | 24.75%     | 16.13%  | 1.93%      | -7.37%    |
| PERSONAL CARE              | -0.18%       | 4.48%   | 32.77%  | 53.72%  | 17.30%     | 43.21%     | 28.56%  | 1.79%      | -6.62%    |
| CONSTRUCTION               | 0.00%        | 0.00%   | -6.85%  | -1.09%  | -2.75%     | -4.69%     | -19.07% | 1.35%      | -7.23%    |
| FOOD                       | 0.73%        | -1.13%  | 48.83%  | 82.42%  | 29.18%     | 45.40%     | 42.72%  | 1.33%      | -3.50%    |
| NSURANCE                   | -0.04%       | -0.44%  | 6.14%   | 8.11%   | 0.42%      | 4.41%      | 2.51%   | 0.46%      | -1.49%    |
| OIL& GAS                   | -1.66%       | -7.37%  | -12.79% | -4.72%  | -8.42%     | -14.13%    | -21.39% | 1.79%      | -5.64%    |
| REAL ESTATE                | 0.00%        | -0.22%  | 3.37%   | 2.39%   | 0.27%      | 0.77%      | -2.64%  | 0.23%      | -0.98%    |
| ARM Capitalisation Indices |              |         |         |         |            |            |         |            |           |
| Large Cap (Top 10%)        | -2.92%       | -5.60%  | 33.11%  | 47.29%  | 10.12%     | 37.10%     | 35.62%  | 1.07%      | -3.16%    |
| Mid Cap (Mid 30%)          | -0.64%       | -2.98%  | 15.70%  | 22.66%  | 0.10%      | 21.01%     | 11.82%  | 0.64%      | -1.89%    |
| Small Cap (Bottom 60%)     | -0.07%       | -2.38%  | -20.07% | -23.69% | -19.93%    | -27.75%    | -31.88% | 1.64%      | -9.34%    |